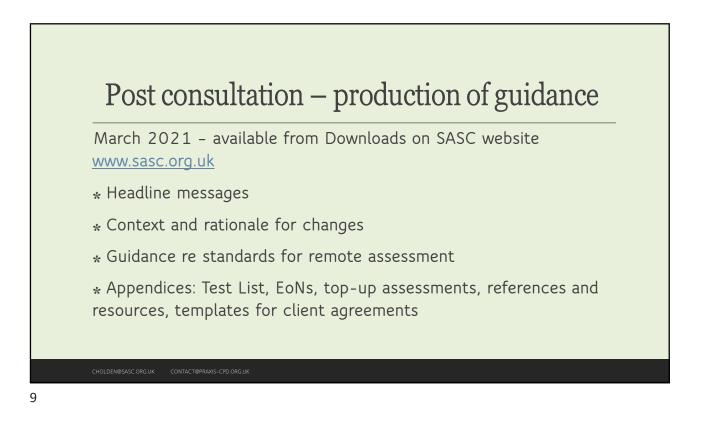

## An idea of outlay: Pre 16 WRIT £197.00 WRAT5 £9.00 TOMAL2 £О TOWRE2 £19.00 (£38) CTOPP2 £66.00 <Reading Comprehension> £ ..... <Processing Speed> £.... HAST2 £0.00 DASH 17+ £12.00 £300 (approx plus PS, RC)

| An idea of                         | outlay: Post | :16             |              |
|------------------------------------|--------------|-----------------|--------------|
| Test                               | Cost         | Test            | Cost         |
| WRIT                               | £197.00      | WRAT5           | £9.00        |
| TOMAL2                             | £O           | TOWRE2          | £19.00 (£38) |
| CTOPP2                             | £66.00       | ARC/ART2        | £0.00        |
| <processing speed=""></processing> |