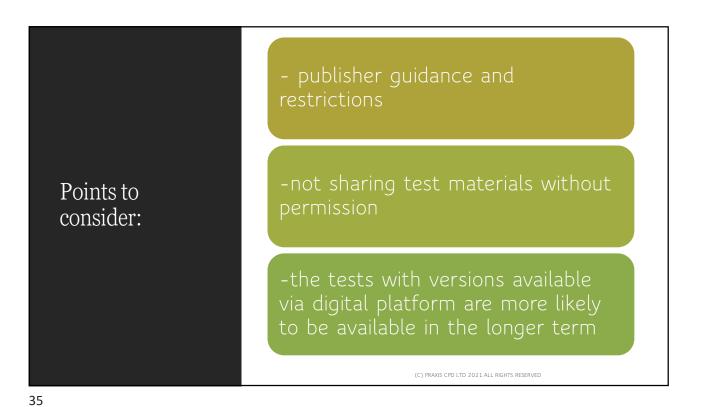

|                                                                                                                            |                                                     |          |









Points to consider:
Points