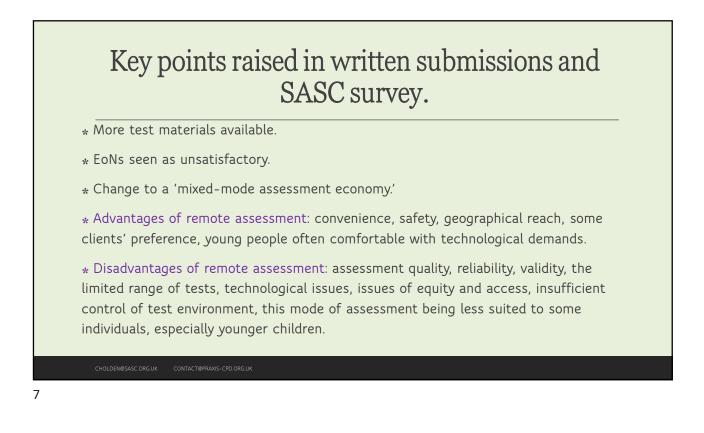

## An idea of outlay: Pre 16 WRIT £197.00 WRAT5 £9.00 TOMAL2 £О TOWRE2 £19.00 (£38) CTOPP2 £66.00 <Reading Comprehension> £ ..... <Processing Speed> £.... HAST2 £0.00 DASH 17+ £12.00 £300 (approx plus PS, RC)

| An idea of                         | outlay: Post | :16             |              |
|------------------------------------|--------------|-----------------|--------------|
| Test                               | Cost         | Test            | Cost         |
| WRIT                               | £197.00      | WRAT5           | £9.00        |
| TOMAL2                             | £O           | TOWRE2          | £19.00 (£38) |
| CTOPP2                             | £66.00       | ARC/ART2        | £0.00        |
| <processing speed=""></processin