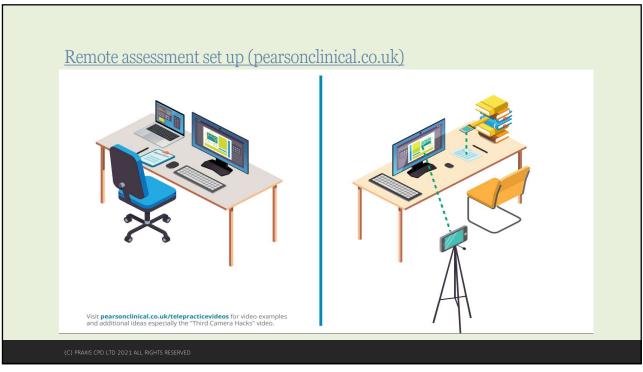

## An idea of outlay: Pre 16 WRIT £197.00 WRAT5 £9.00 TOMAL2 £О TOWRE2 £19.00 (£38) CTOPP2 £66.00 <Reading Comprehension> £ ..... <Processing Speed> £.... HAST2 £0.00 DASH 17+ £12.00 £300 (approx plus PS, RC)

| An idea of                         | outlay: Post | :16             |              |
|------------------------------------|--------------|-----------------|--------------|
| Test                               | Cost         | Test            | Cost         |
| WRIT                               | £197.00      | WRAT5           | £9.00        |
| TOMAL2                             | £O           | TOWRE2          | £19.00 (£38) |
| CTOPP2                             | £66.00       | ARC/ART2        | £0.00        |
| <processing speed=""></processing> |