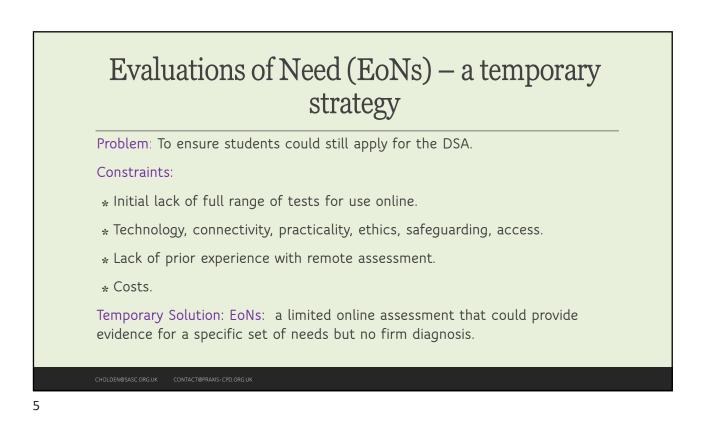

## An idea of outlay: Pre 16 WRIT £197.00 WRAT5 £9.00 TOMAL2 £О TOWRE2 £19.00 (£38) CTOPP2 £66.00 <Reading Comprehension> £ ..... <Processing Speed> £.... HAST2 £0.00 DASH 17+ £12.00 £300 (approx plus PS, RC)

| An idea of                         | outlay: Post | :16             |              |
|------------------------------------|--------------|-----------------|--------------|
| Test                               | Cost         | Test            | Cost         |
| WRIT                               | £197.00      | WRAT5           | £9.00        |
| TOMAL2                             | £O           | TOWRE2          | £19.00 (£38) |
| CTOPP2                             | £66.00       | ARC/ART2        | £0.00        |
| <processing speed=""></proce