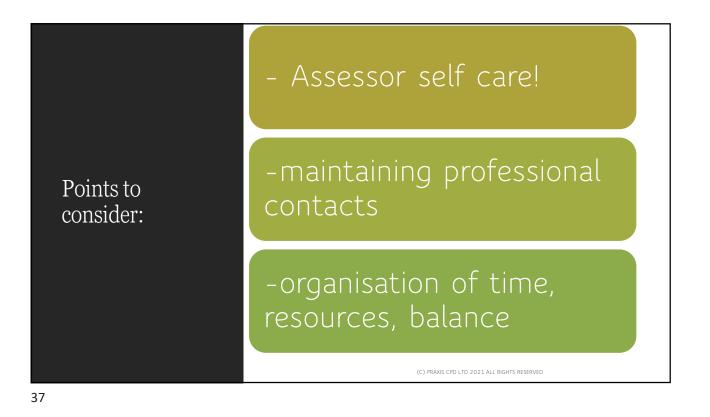

|                                                                                                                            |                                                     |          |









Points to consider:
Points