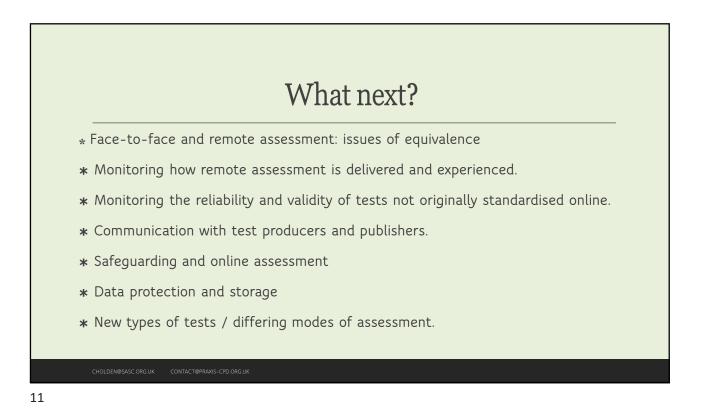

## An idea of outlay: Pre 16 WRIT £197.00 WRAT5 £9.00 TOMAL2 £О TOWRE2 £19.00 (£38) CTOPP2 £66.00 <Reading Comprehension> £ ..... <Processing Speed> £.... HAST2 £0.00 DASH 17+ £12.00 £300 (approx plus PS, RC)

| An idea of                         | outlay: Post | :16             |              |
|------------------------------------|--------------|-----------------|--------------|
| Test                               | Cost         | Test            | Cost         |
| WRIT                               | £197.00      | WRAT5           | £9.00        |
| TOMAL2                             | £O           | TOWRE2          | £19.00 (£38) |
| CTOPP2                             | £66.00       | ARC/ART2        | £0.00        |
| <processing speed=""></processing> |