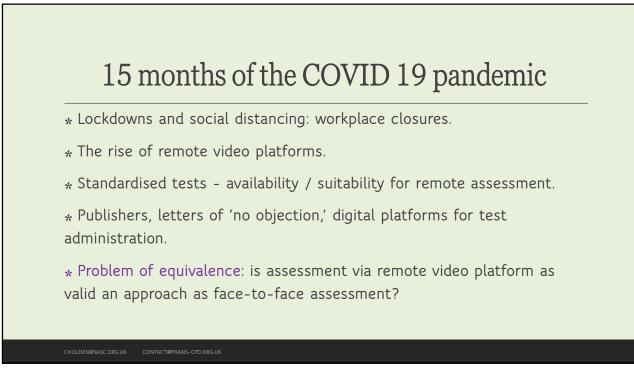

## An idea of outlay: Pre 16 WRIT £197.00 WRAT5 £9.00 TOMAL2 £О TOWRE2 £19.00 (£38) CTOPP2 £66.00 <Reading Comprehension> £ ..... <Processing Speed> £.... HAST2 £0.00 DASH 17+ £12.00 £300 (approx plus PS, RC)

| An idea of                         | outlay: Post | :16             |              |
|------------------------------------|--------------|-----------------|--------------|
| Test                               | Cost         | Test            | Cost         |
| WRIT                               | £197.00      | WRAT5           | £9.00        |
| TOMAL2                             | £O           | TOWRE2          | £19.00 (£38) |
| CTOPP2                             | £66.00       | ARC/ART2        | £0.00        |
| <processing speed=""></pro