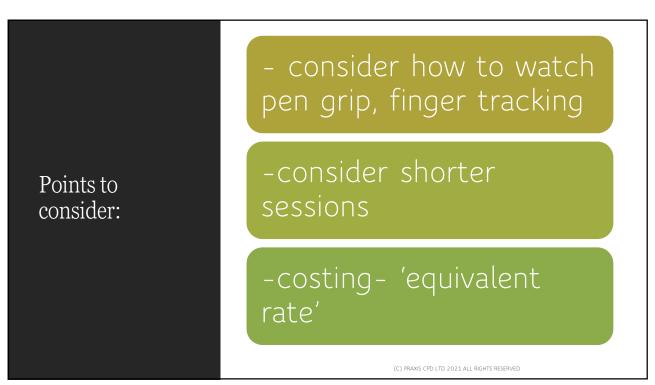

|                                                                                                                            |                                                     |          |









Points to consider:
Points