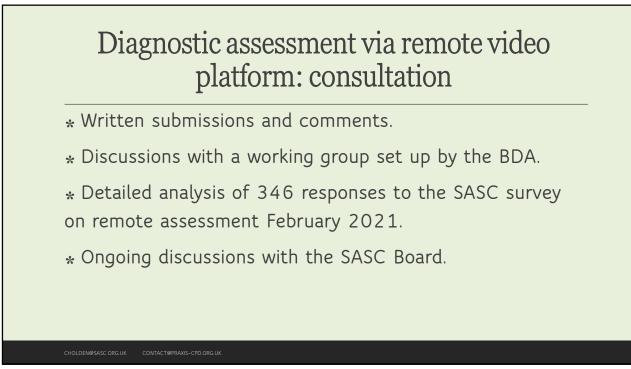

## An idea of outlay: Pre 16 WRIT £197.00 WRAT5 £9.00 TOMAL2 £О TOWRE2 £19.00 (£38) CTOPP2 £66.00 <Reading Comprehension> £ ..... <Processing Speed> £.... HAST2 £0.00 DASH 17+ £12.00 £300 (approx plus PS, RC)

| An idea of                         | outlay: Post | :16             |              |
|------------------------------------|--------------|-----------------|--------------|
| Test                               | Cost         | Test            | Cost         |
| WRIT                               | £197.00      | WRAT5           | £9.00        |
| TOMAL2                             | £O           | TOWRE2          | £19.00 (£38) |
| CTOPP2                             | £66.00       | ARC/ART2        | £0.00        |
| <processing speed=""></process