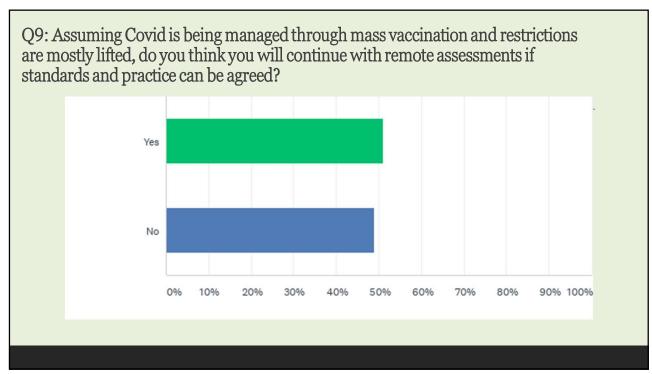

## An idea of outlay: Pre 16 WRIT £197.00 WRAT5 £9.00 TOMAL2 £О TOWRE2 £19.00 (£38) CTOPP2 £66.00 <Reading Comprehension> £ ..... <Processing Speed> £.... HAST2 £0.00 DASH 17+ £12.00 £300 (approx plus PS, RC)

| An idea of                         | outlay: Post | :16             |              |
|------------------------------------|--------------|-----------------|--------------|
| Test                               | Cost         | Test            | Cost         |
| WRIT                               | £197.00      | WRAT5           | £9.00        |
| TOMAL2                             | £O           | TOWRE2          | £19.00 (£38) |
| CTOPP2                             | £66.00       | ARC/ART2        | £0.00        |
| <processing speed=""></processing>