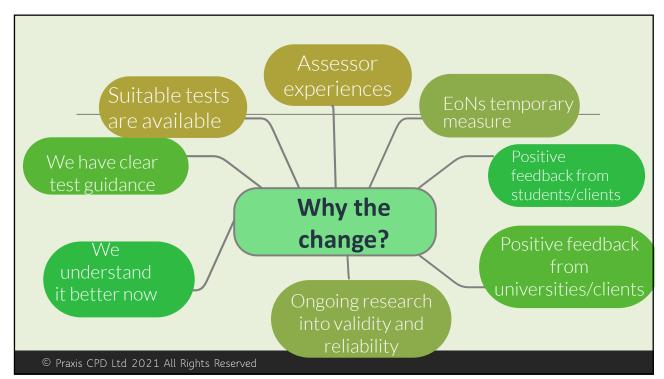

## An idea of outlay: Pre 16 WRIT £197.00 WRAT5 £9.00 TOMAL2 £О TOWRE2 £19.00 (£38) CTOPP2 £66.00 <Reading Comprehension> £ ..... <Processing Speed> £.... HAST2 £0.00 DASH 17+ £12.00 £300 (approx plus PS, RC)

| An idea of                         | outlay: Post | :16             |              |
|------------------------------------|--------------|-----------------|--------------|
| Test                               | Cost         | Test            | Cost         |
| WRIT                               | £197.00      | WRAT5           | £9.00        |
| TOMAL2                             | £O           | TOWRE2          | £19.00 (£38) |
| CTOPP2                             | £66.00       | ARC/ART2        | £0.00        |
| <processing speed=""></processing> |